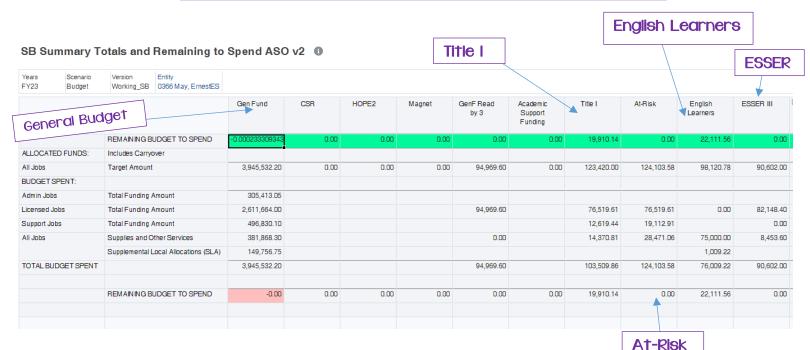

### **FUNDING**

ESSR Grant-1 teaching position \$82,148.40

English Learners- Professional Development-\$25,000 (\$31.50 hour), Licensed Incentive Pay-\$50,000, Imagine Learning

Licenses- \$22,111.56

<u>At-Risk-</u> 1 teaching position- \$76,519.61, ELL tutoring- \$ 24, 670.66, 2 SPTAs- 1hour (At-Risk)

2-IAs-1 hour (At-Risk), 1 SPTA -1.5 hours (At-Risk)

Title I-1 teaching position-\$76,519.61, Title I liaison, Library aide 2.9 hours, 2- CTT 650 hours

General Budget- Support Staff Incentive Pay-\$20,000

#### Support Staff extra hours-

- Office-1.5 hours
- Health office-1 hour
- Library aide- 2.9 hours
- Night custodian- 2 hours

Supplies and general spending (plus any rollover money from this year): \$410,515.09

| Title (       | At-Risk       | ESSER        | English Learners |
|---------------|---------------|--------------|------------------|
| \$ 123,420.00 | \$ 124,103.58 | \$ 90,602.00 | \$ 98,120.78     |